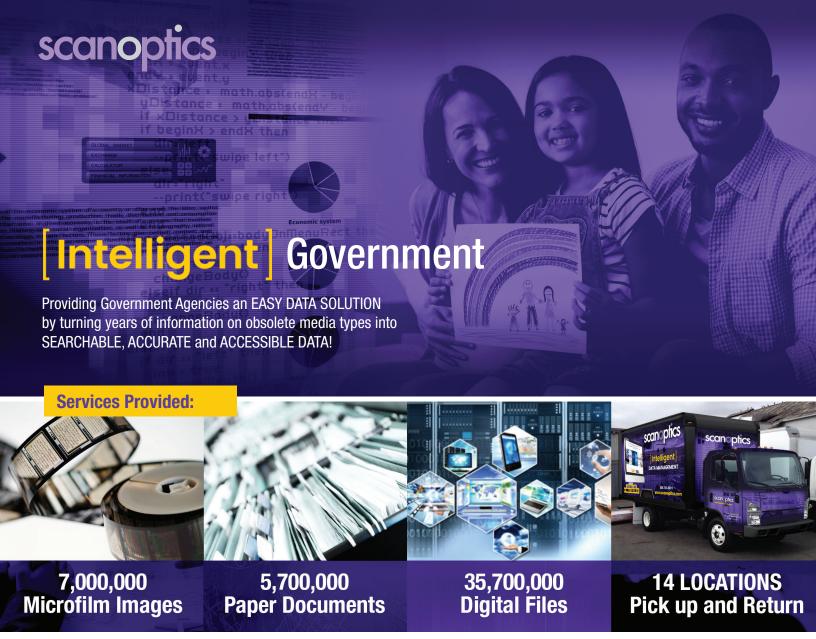

## **The Big Picture:**

- Records and files dated back several decades and contained on outdated media types
- They had numerous daily requests for time sensitive data pertinent to each case
- Data research and collection was taking up to two weeks to fulfill because files were stored on obsolete microfilm and unsearchable paper documents and spread out across 14 office locations

With easy.forward™ Intelligent Data Management, ALL their data has now been digitized and is searchable and immediately available in PDF format... thus increasing accuracy, saving hours of research and significantly reducing the response time to all data requests.